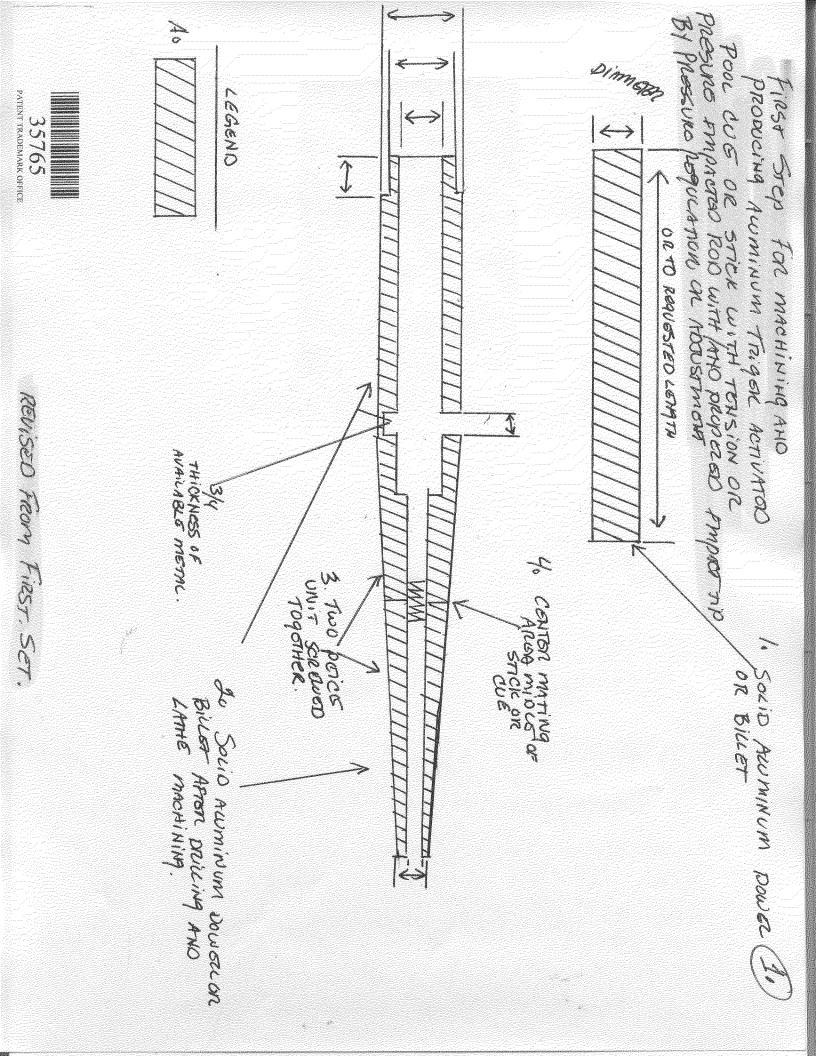

EN CENTER WITH MARTINED THREAD TO COUPE TOPPUT HOUSING OR POOL STICK W/O MECHANICA MOUING PARTS SWSIDG OR THREADED BRASS COUPLER TO JOIN IMPACT ROD THAT CAN ALSO BE USED FOR GUIDES MACHINGO ALO MINUM towsion or pressure Impretor rod with AND proper Impret Tip Strick on cue using CAN BE ANY TYPE OF METAL ANY TYPE OF SCREWS TOGETHER PERCENEN DM BODINGNY VI II V ATTITICA VI APPENDED LEADTH 3 N Implet ROD FOR TRYER AWARD POOL - KWO OPERATOS ANUSINA THIS REEA OF HOUSINA OIE PUERIMINIUM . POD RESIDES THREADST INSIDE Thought TYPES ALUMINAM STOCL, STAINLOST STOCL, BURS mene any PATENT TRADEMARK OFFICE (coleno) 35765 Ao